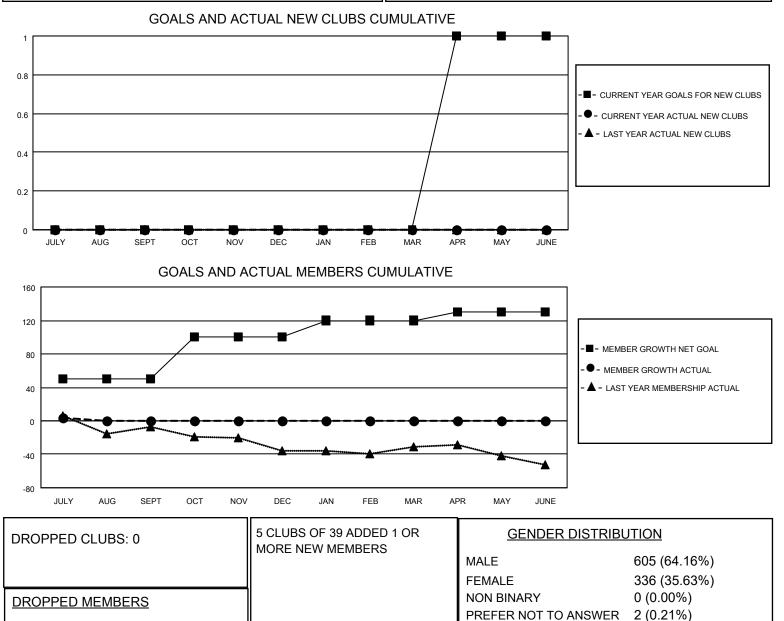

## LOCATION MICHIGAN

District 11 E1

Results as of: 7/31/2022

| Clubs                 |               |           |               | Members               |                          |                         |                                                    |
|-----------------------|---------------|-----------|---------------|-----------------------|--------------------------|-------------------------|----------------------------------------------------|
| RESULTS FOR 2022-2023 |               |           |               | RESULTS FOR 2022-2023 |                          |                         |                                                    |
| QUARTER               | NEW CLUB GOAL | NEW CLUBS | DROPPED CLUBS | QUARTER ME            | EMBER GROWTH NET<br>GOAL | MEMBER GROWTH<br>ACTUAL | DROPPED<br>MEMBERS ACTUAL<br>(including transfers) |
| JULY/AUG/SEPT         | 0             | 0         | 0             | JULY/AUG/SEPT         | 50                       | 9                       | 4                                                  |
| OCT/NOV/DEC           | 0             | 0         | 0             | OCT/NOV/DEC           | 50                       | 0                       | 0                                                  |
| JAN/FEB/MAR           | 0             | 0         | 0             | JAN/FEB/MAR           | 20                       | 0                       | 0                                                  |
| APR/MAY/JUNE          | 1             | 0         | 0             | APR/MAY/JUNE          | 10                       | 0                       | 0                                                  |

CLICK HERE FOR CUMULATIVE

MEMBERSHIP DATA

1 0

3

4

272

138

TOTAL FAMILY UNIT MEMBERS